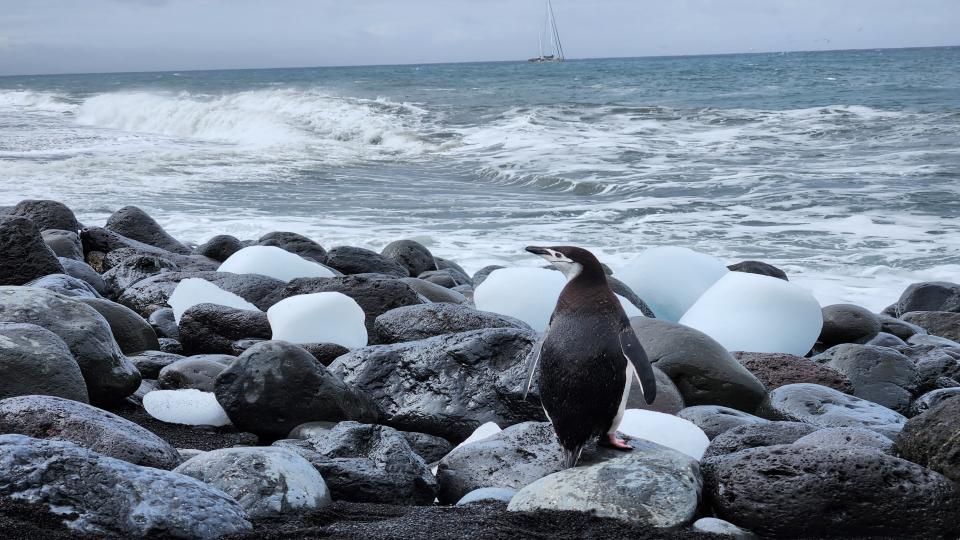

- Norwegian territory (Bouvetøya)
- Discovered by Jean-Baptiste Charles Bouvet de Lozier on January 1, 1739
- Norwegians were the first to set foot on the island in 1927
- Covered 93% by snow and ice
- · Average 300 storms/year; winds reaching often 100 miles/hour
- Volcanic cone shaped Island
- Highest peak: 780m
- Size: half the size of Manhattan
- Norwegian overseas territory, together with Peter 1 Island (3Y/P), Jan Mayen (JX)
  Chand Svalbard (JW)
- No humans! Lots of penguins (5k) and for seals (65k)