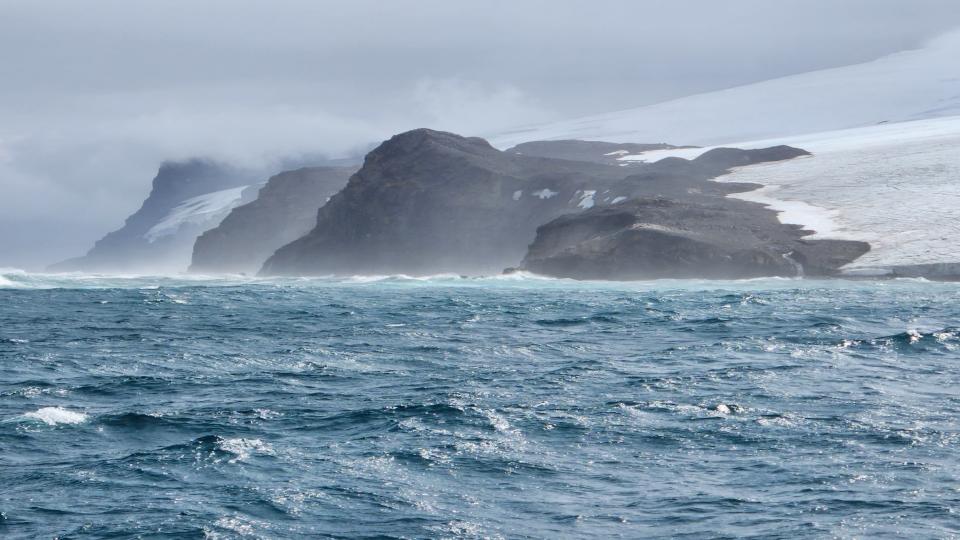

- Norwegian territory (Bouvetøya)
- Discovered by Jean-Baptiste Charles Bouvet de Lozier on January 1, 1739
- Norwegians were the first to set foot on the island in 1927
- Covered 93% by snow and ice
- · Average 300 storms/year; winds reaching often 100 miles/hour
- Volcanic cone shaped Island
- Highest peak: 780m
- Size: half the size of Manhattan
- Norwegian overseas territory, together with Peter 1 Island (3Y/P), Jan Mayen (JX)
  Chand Svalbard (JW)
- No humans! Lots of penguins (5k) and for seals (65k)