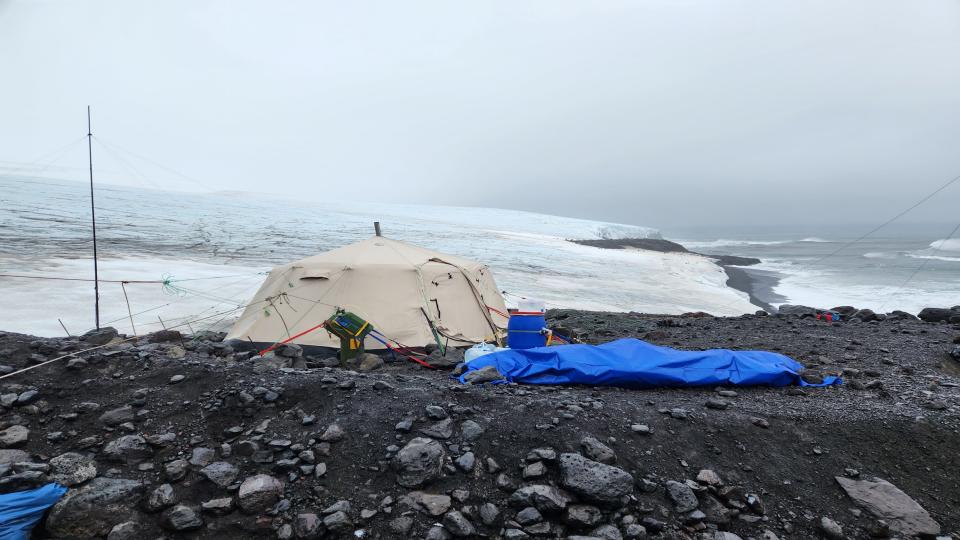

- Norwegian territory (Bouvetøya)
- Discovered by Jean-Baptiste Charles Bouvet de Lozier on January 1, 1739
- Norwegians were the first to set foot on the island in 1927
- Covered 93% by snow and ice
- · Average 300 storms/year; winds reaching often 100 miles/hour
- Volcanic cone shaped Island
- Highest peak: 780m
- Size: half the size of Manhattan
- Norwegian overseas territory, together with Peter 1 Island (3Y/P), Jan Mayen (JX)
  Chand Svalbard (JW)
- No humans! Lots of penguins (5k) and for seals (65k)