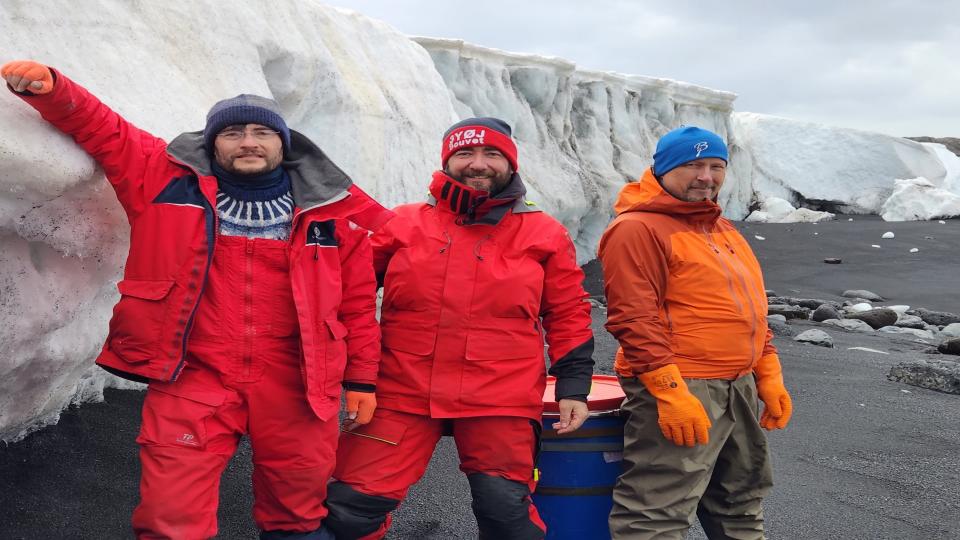

## 3Y0J Co-leaders: LA7GIA

## 3Y0J Team members (in alphabetical order):

LA7THA

\$50K of the donations refunded to the DX community

715,000 USD

- Lead Sponsor NCDXF refunded with \$40K
- Refunds to other major club sponsors