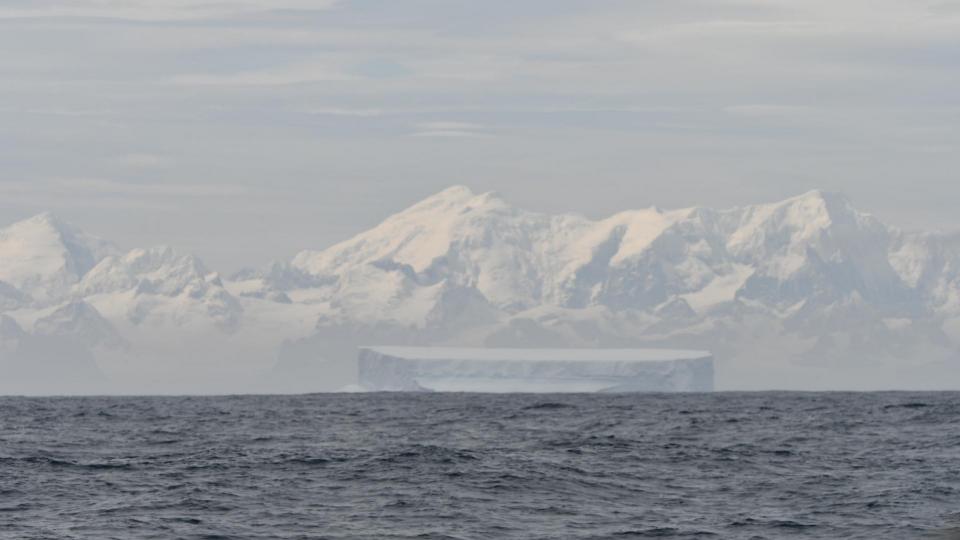

- Norwegian territory (Bouvetøya)
- Discovered by Jean-Baptiste Charles Bouvet de Lozier on January 1, 1739
- Norwegians were the first to set foot on the island in 1927
- Covered 93% by snow and ice
- · Average 300 storms/year; winds reaching often 100 miles/hour
- Volcanic cone shaped Island
- Highest peak: 780m
- Size: half the size of Manhattan
- Norwegian overseas territory, together with Peter 1 Island (3Y/P), Jan Mayen (JX)
  Chand Svalbard (JW)
- No humans! Lots of penguins (5k) and for seals (65k)