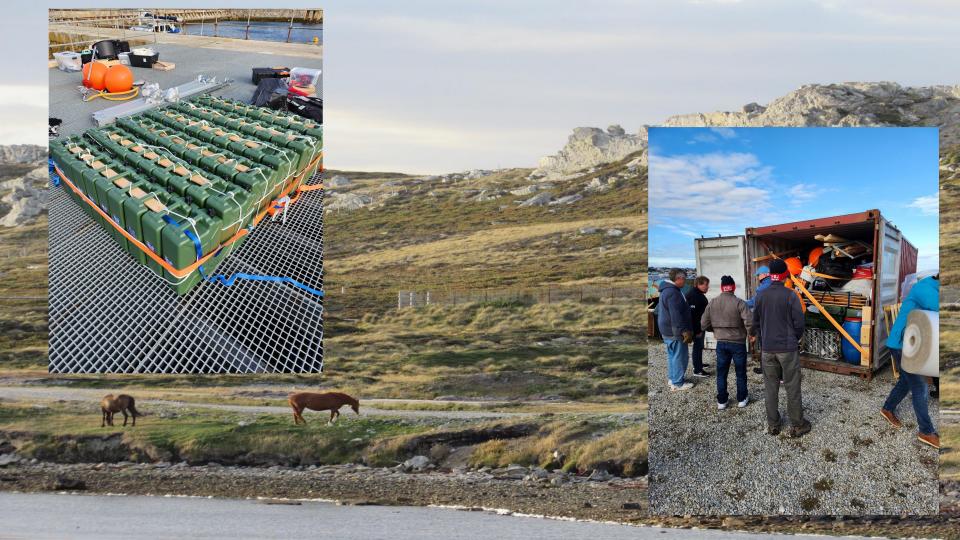

- Norwegian territory (Bouvetøya)
- Discovered by Jean-Baptiste Charles Bouvet de Lozier on January 1, 1739
- Norwegians were the first to set foot on the island in 1927
- Covered 93% by snow and ice
- · Average 300 storms/year; winds reaching often 100 miles/hour
- Volcanic cone shaped Island
- Highest peak: 780m
- Size: half the size of Manhattan
- Norwegian overseas territory, together with Peter 1 Island (3Y/P), Jan Mayen (JX)
  Chand Svalbard (JW)
- No humans! Lots of penguins (5k) and for seals (65k)



## 3Y0J Co-leaders: LA7GIA



## 3Y0J Team members (in alphabetical order):







LA7THA

















































































































\$50K of the donations refunded to the DX community

715,000 USD



- Lead Sponsor NCDXF refunded with \$40K
- Refunds to other major club sponsors