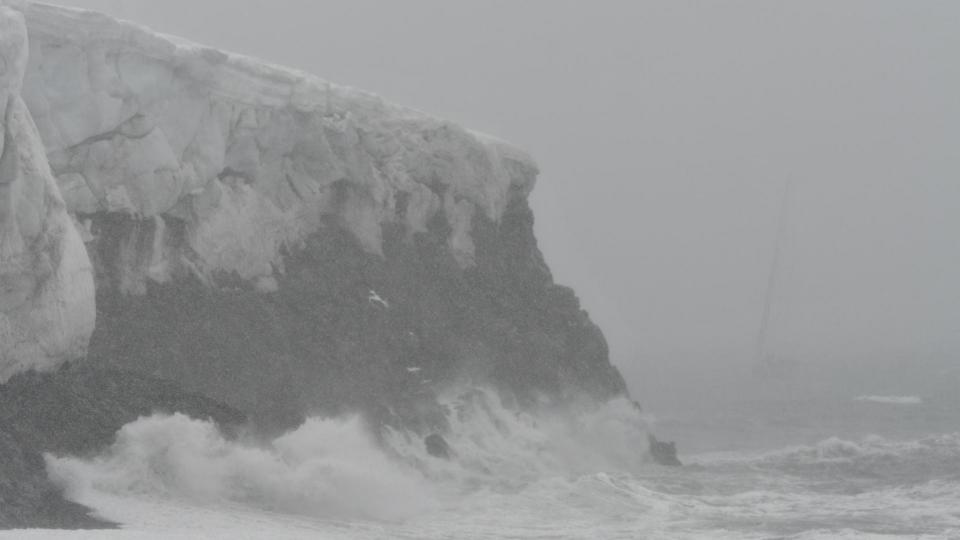

- Norwegian territory (Bouvetøya)
- Discovered by Jean-Baptiste Charles Bouvet de Lozier on January 1, 1739
- Norwegians were the first to set foot on the island in 1927
- Covered 93% by snow and ice
- · Average 300 storms/year; winds reaching often 100 miles/hour
- Volcanic cone shaped Island
- Highest peak: 780m
- Size: half the size of Manhattan
- Norwegian overseas territory, together with Peter 1 Island (3Y/P), Jan Mayen (JX)
  Chand Svalbard (JW)
- No humans! Lots of penguins (5k) and for seals (65k)