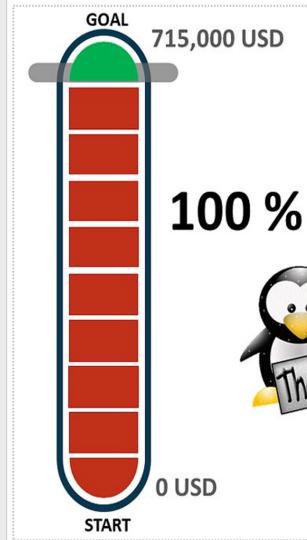

## 3Y0J Team members (in alphabetical order):

LA7THA

\$50K of the donations refunded to the DX community

715,000 USD

- Lead Sponsor NCDXF refunded with \$40K
- Refunds to other major club sponsors