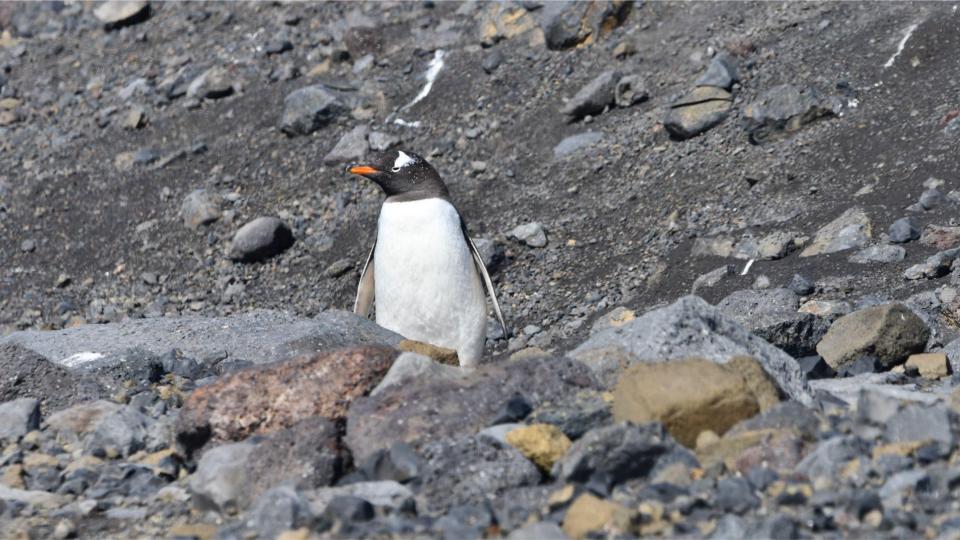

- Norwegian territory (Bouvetøya)
- Discovered by Jean-Baptiste Charles Bouvet de Lozier on January 1, 1739
- Norwegians were the first to set foot on the island in 1927
- Covered 93% by snow and ice
- · Average 300 storms/year; winds reaching often 100 miles/hour
- Volcanic cone shaped Island
- Highest peak: 780m
- Size: half the size of Manhattan
- Norwegian overseas territory, together with Peter 1 Island (3Y/P), Jan Mayen (JX)
  Chand Svalbard (JW)
- No humans! Lots of penguins (5k) and for seals (65k)