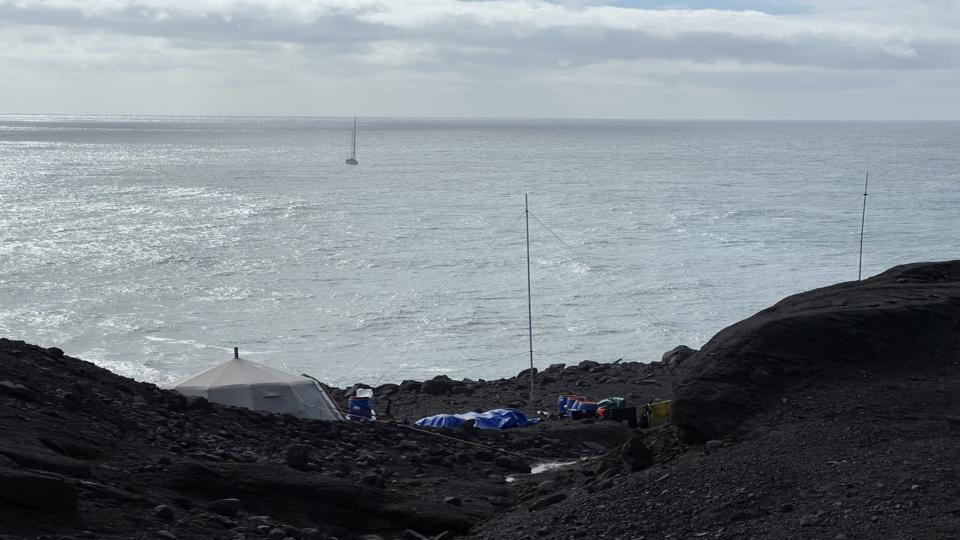

- Norwegian territory (Bouvetøya)
- Discovered by Jean-Baptiste Charles Bouvet de Lozier on January 1, 1739
- Norwegians were the first to set foot on the island in 1927
- Covered 93% by snow and ice
- · Average 300 storms/year; winds reaching often 100 miles/hour
- Volcanic cone shaped Island
- Highest peak: 780m
- Size: half the size of Manhattan
- Norwegian overseas territory, together with Peter 1 Island (3Y/P), Jan Mayen (JX)
  Chand Svalbard (JW)
- No humans! Lots of penguins (5k) and for seals (65k)