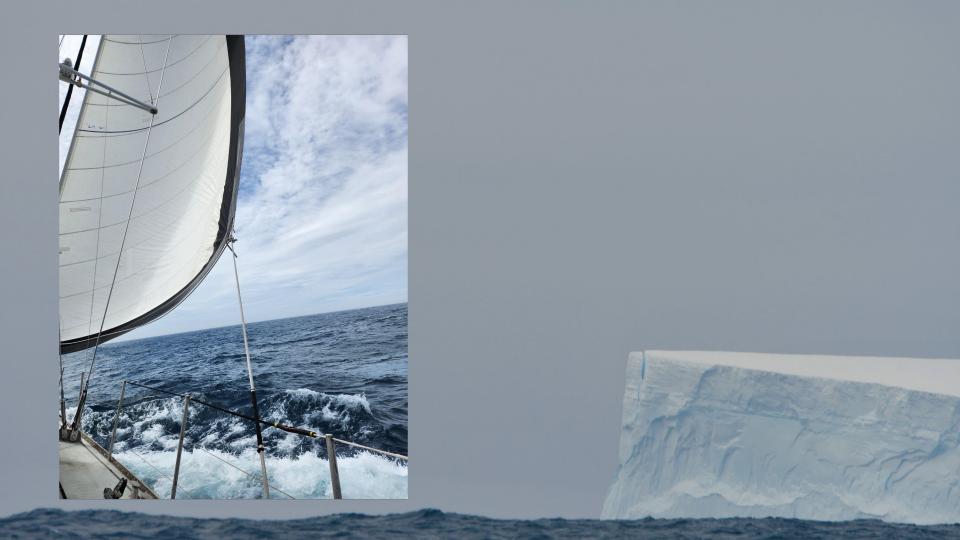

- Norwegian territory (Bouvetøya)
- Discovered by Jean-Baptiste Charles Bouvet de Lozier on January 1, 1739
- Norwegians were the first to set foot on the island in 1927
- Covered 93% by snow and ice
- · Average 300 storms/year; winds reaching often 100 miles/hour
- Volcanic cone shaped Island
- Highest peak: 780m
- Size: half the size of Manhattan
- Norwegian overseas territory, together with Peter 1 Island (3Y/P), Jan Mayen (JX)
  Chand Svalbard (JW)
- No humans! Lots of penguins (5k) and for seals (65k)



## 3Y0J Co-leaders: LA7GIA



## 3Y0J Team members (in alphabetical order):







LA7THA

















































































































\$50K of the donations refunded to the DX community

715,000 USD



- Lead Sponsor NCDXF refunded with \$40K
- Refunds to other major club sponsors