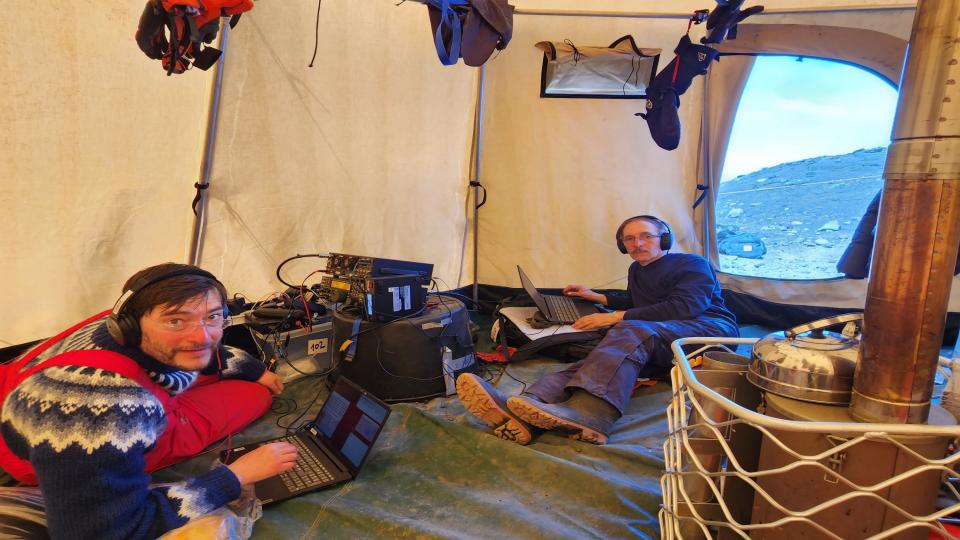

## 3Y0J Team members (in alphabetical order):

LA7THA

\$50K of the donations refunded to the DX community

715,000 USD

- Lead Sponsor NCDXF refunded with \$40K
- Refunds to other major club sponsors