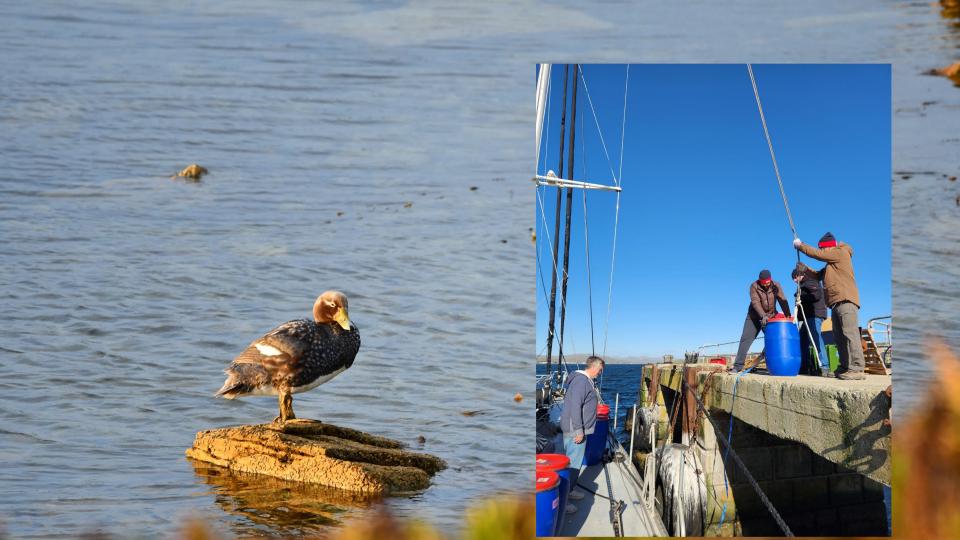

- Norwegian territory (Bouvetøya)
- Discovered by Jean-Baptiste Charles Bouvet de Lozier on January 1, 1739
- Norwegians were the first to set foot on the island in 1927
- Covered 93% by snow and ice
- · Average 300 storms/year; winds reaching often 100 miles/hour
- Volcanic cone shaped Island
- Highest peak: 780m
- Size: half the size of Manhattan
- Norwegian overseas territory, together with Peter 1 Island (3Y/P), Jan Mayen (JX)
  Chand Svalbard (JW)
- No humans! Lots of penguins (5k) and for seals (65k)



## 3Y0J Co-leaders: LA7GIA



## 3Y0J Team members (in alphabetical order):







LA7THA

















































































































\$50K of the donations refunded to the DX community

715,000 USD



- Lead Sponsor NCDXF refunded with \$40K
- Refunds to other major club sponsors