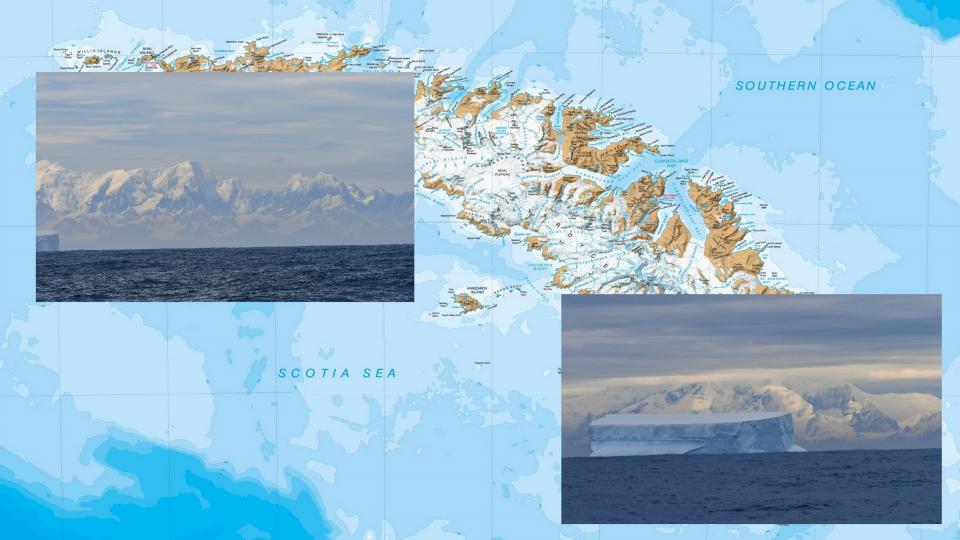

- Norwegian territory (Bouvetøya)
- Discovered by Jean-Baptiste Charles Bouvet de Lozier on January 1, 1739
- Norwegians were the first to set foot on the island in 1927
- Covered 93% by snow and ice
- · Average 300 storms/year; winds reaching often 100 miles/hour
- Volcanic cone shaped Island
- Highest peak: 780m
- Size: half the size of Manhattan
- Norwegian overseas territory, together with Peter 1 Island (3Y/P), Jan Mayen (JX)
  Chand Svalbard (JW)
- No humans! Lots of penguins (5k) and for seals (65k)