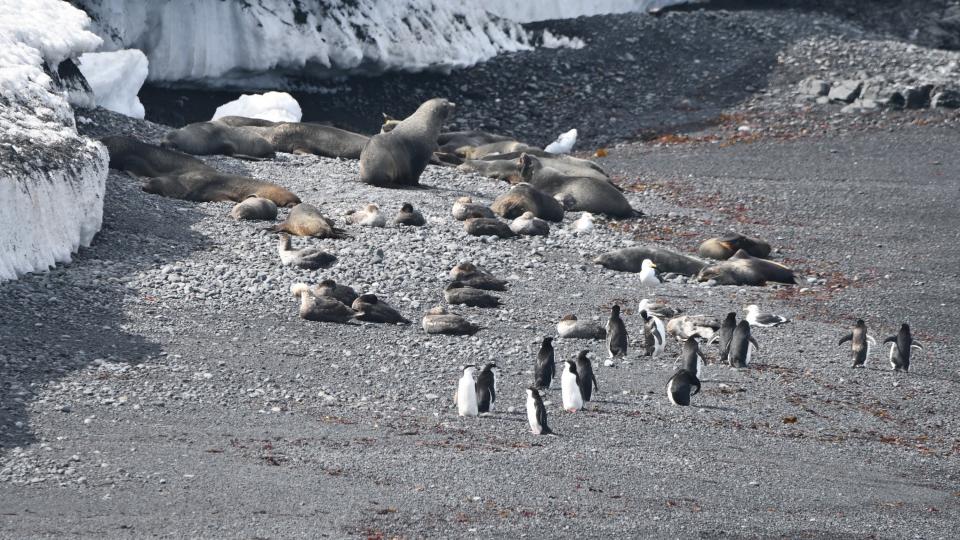

- Norwegian territory (Bouvetøya)
- Discovered by Jean-Baptiste Charles Bouvet de Lozier on January 1, 1739
- Norwegians were the first to set foot on the island in 1927
- Covered 93% by snow and ice
- · Average 300 storms/year; winds reaching often 100 miles/hour
- Volcanic cone shaped Island
- Highest peak: 780m
- Size: half the size of Manhattan
- Norwegian overseas territory, together with Peter 1 Island (3Y/P), Jan Mayen (JX)
  Chand Svalbard (JW)
- No humans! Lots of penguins (5k) and for seals (65k)