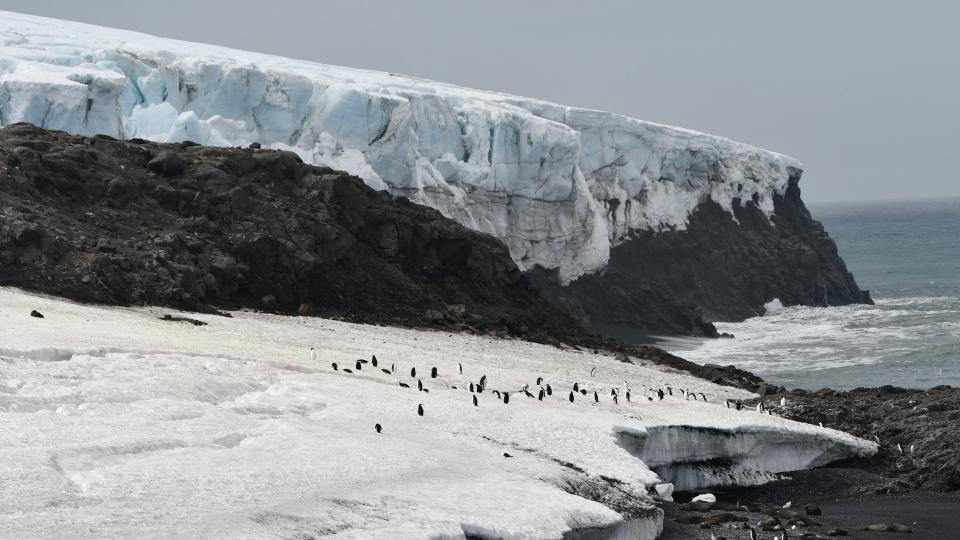

- Norwegian territory (Bouvetøya)
- Discovered by Jean-Baptiste Charles Bouvet de Lozier on January 1, 1739
- Norwegians were the first to set foot on the island in 1927
- Covered 93% by snow and ice
- · Average 300 storms/year; winds reaching often 100 miles/hour
- Volcanic cone shaped Island
- Highest peak: 780m
- Size: half the size of Manhattan
- Norwegian overseas territory, together with Peter 1 Island (3Y/P), Jan Mayen (JX)
  Chand Svalbard (JW)
- No humans! Lots of penguins (5k) and for seals (65k)