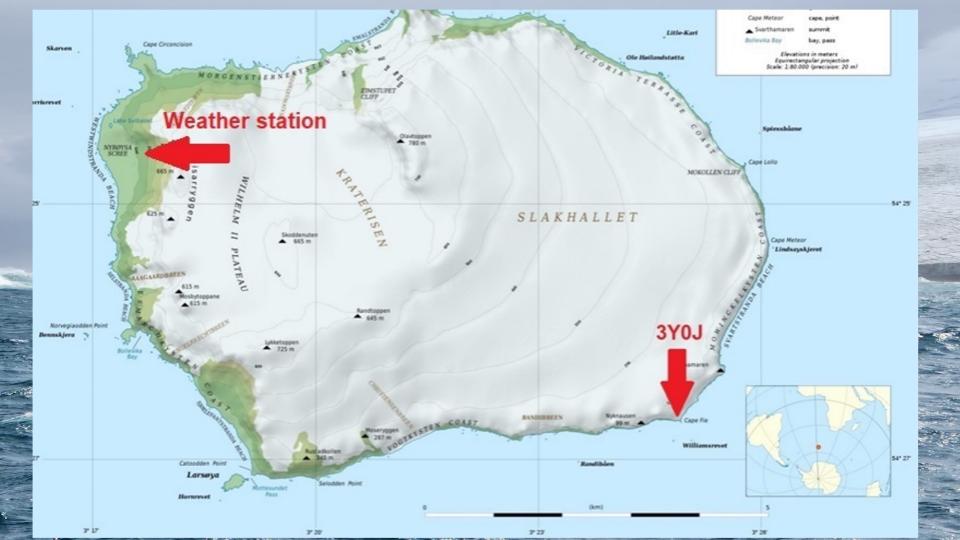

- Norwegian territory (Bouvetøya)
- Discovered by Jean-Baptiste Charles Bouvet de Lozier on January 1, 1739
- Norwegians were the first to set foot on the island in 1927
- Covered 93% by snow and ice
- · Average 300 storms/year; winds reaching often 100 miles/hour
- Volcanic cone shaped Island
- Highest peak: 780m
- Size: half the size of Manhattan
- Norwegian overseas territory, together with Peter 1 Island (3Y/P), Jan Mayen (JX)
  Chand Svalbard (JW)
- No humans! Lots of penguins (5k) and for seals (65k)