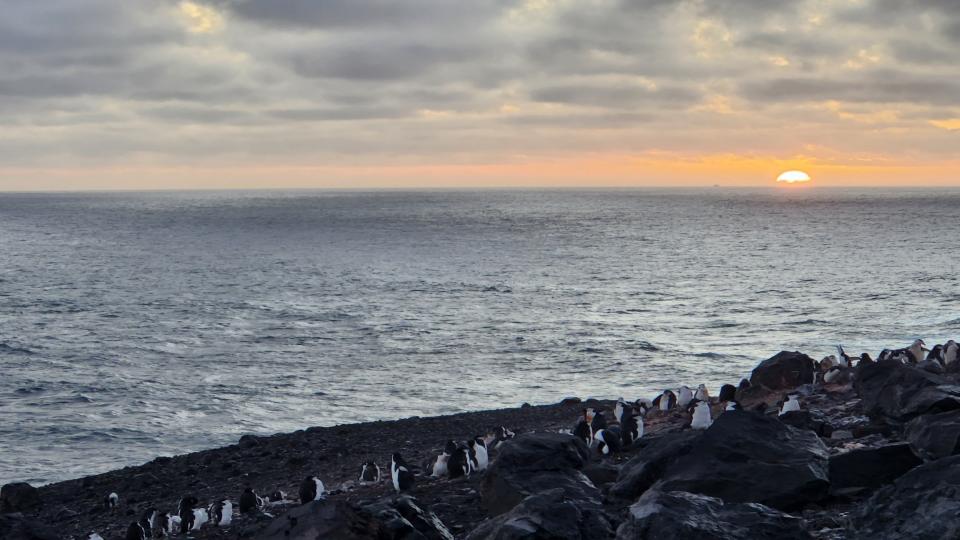

- Norwegian territory (Bouvetøya)
- Discovered by Jean-Baptiste Charles Bouvet de Lozier on January 1, 1739
- Norwegians were the first to set foot on the island in 1927
- Covered 93% by snow and ice
- · Average 300 storms/year; winds reaching often 100 miles/hour
- Volcanic cone shaped Island
- Highest peak: 780m
- Size: half the size of Manhattan
- Norwegian overseas territory, together with Peter 1 Island (3Y/P), Jan Mayen (JX)
  Chand Svalbard (JW)
- No humans! Lots of penguins (5k) and for seals (65k)