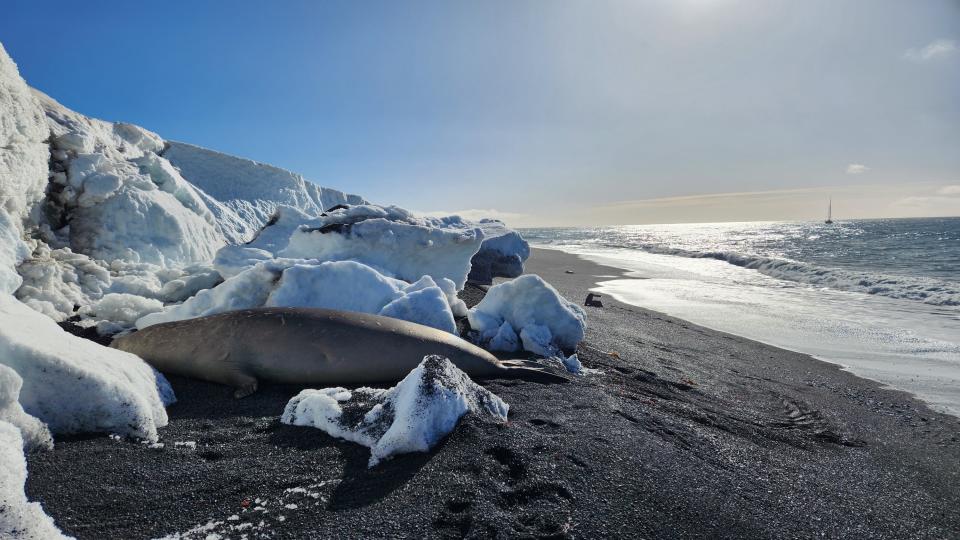

- Norwegian territory (Bouvetøya)
- Discovered by Jean-Baptiste Charles Bouvet de Lozier on January 1, 1739
- Norwegians were the first to set foot on the island in 1927
- Covered 93% by snow and ice
- · Average 300 storms/year; winds reaching often 100 miles/hour
- Volcanic cone shaped Island
- Highest peak: 780m
- Size: half the size of Manhattan
- Norwegian overseas territory, together with Peter 1 Island (3Y/P), Jan Mayen (JX)
  Chand Svalbard (JW)
- No humans! Lots of penguins (5k) and for seals (65k)